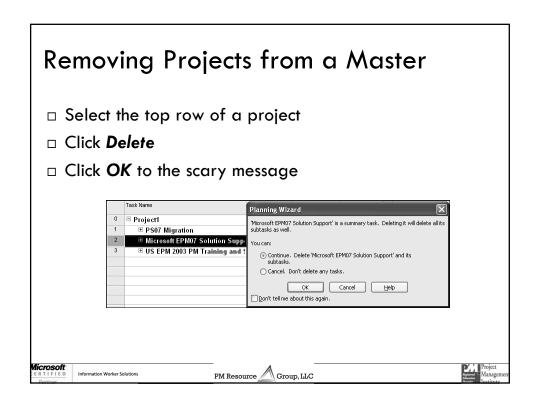

## Benefits of Master Projects (Programs)

- □ Link Tasks across Projects
- ☐ Set Priorities for Resource Leveling
- □ Share Resources
- □ View and Modify Resource Gaps
- □ View and Manually resolve overallocation
- □ Distribute Program-level to do lists by resource
- □ Reporting...