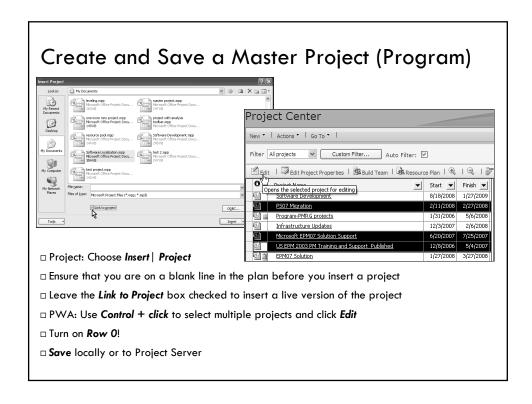

## Benefits of Master Projects (Programs)

- □ Link Tasks across Projects
- ☐ Set Priorities for Resource Leveling
- □ Share Resources
- □ View and Modify Resource Gaps
- □ View and Manually resolve overallocation
- □ Distribute Program-level to do lists by resource
- □ Reporting...