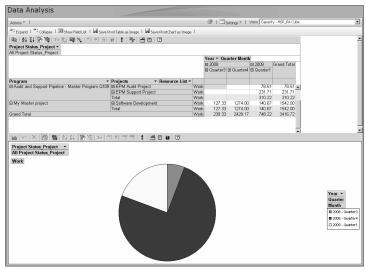

639, MC: 50017

- Project 2007 Exam Prep Courses
  each 1 day and \$375, + voucher discounts
  - 3/18 70-632 Exam Cram
  - 2/12 70-633 Exam Cram
  - 3/27 70-634 Exam Cram







## Benefits of Master Projects (Programs)

- □ Link Tasks across Projects
- ☐ Set Priorities for Resource Leveling
- □ Share Resources
- □ View and Modify Resource Gaps
- □ View and Manually resolve overallocation
- □ Distribute Program-level to do lists by resource
- □ Reporting...

Microsoft

ERITIFIED Information Worker Solutions

PM Resource Group, LLC

Group, LLC

## Program Reporting in Project Standard

- Produce program-level reports using Project's Standard Reports
- ☐ Use the Copy Picture Wizards to take Program-level snapshots







# Program Reporting in Project Server

□ Data Analysis view - options



#### Take Action!

- □ Join us for upcoming **Project** courses & workshops
  - 1/22 Project Fundamentals course thru PMI \$285, 7 PDUs
  - ■2/24 6510 Advanced Planning workshop \$250, 4 PDUs
  - ■2/24 6530 Reporting & Analysis workshop \$250, 4 PDUs
  - ■2/11 6610 SharePoint Team Collaboration workshop \$250, 4 PDUs
  - ■3/18 <u>70-632 Exam Prep</u> boot camp \$375, 6 PDUs 90% pass rate!
  - ■2/12 70-633 Exam Prep boot camp \$375, 6 PDUs 90% pass rate!
  - ■2/18-2/19 5927A: MS Project Standard 2007, Managing Projects \$1195, 12 PDUs
  - ■2/25-2/27 5928A: MS Project Server 2007, Managing Projects \$1795, 22.5 PDUs
  - ■2/3-2/5 5929A: MS Project Server 2007, Mng Projects & Programs \$1795, 18 PDUs
- □ Sign up to receive our monthly e-Newsletter with Tips/Tricks, Industry Buzz, Calendar of