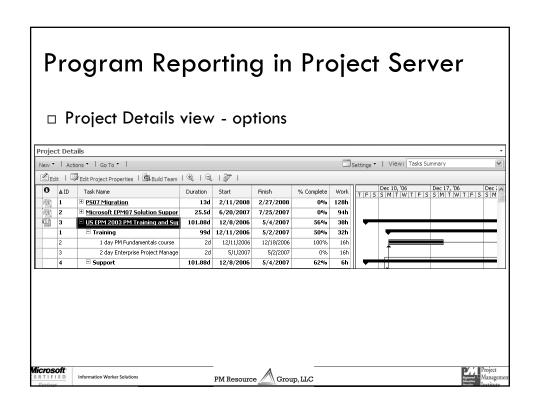

ams Exam 70-634, MOC: 5929a
  - MCTS: Project Server-Configuring Exam 70-639, MC: 50017

- Project 2007 Exam Prep Courses
  each 1 day and \$375, + voucher discounts
  - 3/18 70-632 Exam Cram
  - 2/12 70-633 Exam Cram
  - 3/27 70-634 Exam Cram







## Benefits of Master Projects (Programs)

- □ Link Tasks across Projects
- ☐ Set Priorities for Resource Leveling
- □ Share Resources
- □ View and Modify Resource Gaps
- □ View and Manually resolve overallocation
- □ Distribute Program-level to do lists by resource
- □ Reporting...

Microsoft

ERITIFIED Information Worker Solutions

PM Resource Group, LLC

Group, LLC

## Program Reporting in Project Standard

- Produce program-level reports using Project's Standard Reports
- ☐ Use the Copy Picture Wizards to take Program-level snapshots







# Program Reporting in Project Server

□ Data Analysis view - options



#### Take Action!

- □ Join us for upcoming **Project** courses & workshops
  - 1/22 Project Fundamentals course thru PMI \$285, 7 PDUs
  - ■2/24 6510 Advanced Planning workshop \$250, 4 PDUs
  - ■2/24 6530 Reporting & Analysis workshop \$250, 4 PDUs
  - ■2/11 6610 SharePoint Team Collaboration workshop \$250, 4 PDUs
  - ■3/18 <u>70-632 Exam Prep</u> boot camp \$375, 6 PDUs 90% pass rate!
  - ■2/12 70-633 Exam Prep boot camp \$375, 6 PDUs 90% pass rate!
  - ■2/18-2/19 5927A: MS Project Standard 2007, Managing Projects \$1195, 12 PDUs
  - ■2/25-2/27 5928A: MS Project Server 2007, Managing Projects \$1795, 22.5 PDUs
  - ■2/3-2/5 5929A: MS Project Server 2007, Mng Projects & Programs \$1795, 18 PDUs
- □ Sign up to rece