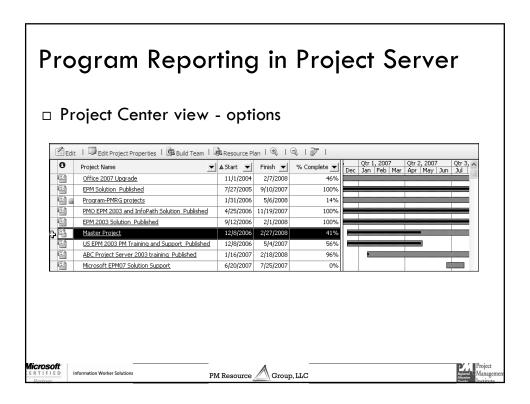

grams Exam 70-634, MOC: 5929a
  - MCTS: Project Server-Configuring Exam 70-639, MC: 50017

- Project 2007 Exam Prep Courses
  each 1 day and \$375, + voucher discounts
  - 3/18 70-632 Exam Cram
  - 2/12 70-633 Exam Cram
  - 3/27 70-634 Exam Cram







## Benefits of Master Projects (Programs)

- □ Link Tasks across Projects
- ☐ Set Priorities for Resource Leveling
- □ Share Resources
- □ View and Modify Resource Gaps
- □ View and Manually resolve overallocation
- □ Distribute Program-level to do lists by resource
- □ Reporting...

Microsoft

ERITIFIED Information Worker Solutions

PM Resource Group, LLC

Group, LLC

## Program Reporting in Project Standard

- Produce program-level reports using Project's Standard Reports
- ☐ Use the Copy Picture Wizards to take Program-level snapshots







# Program Reporting in Project Server

□ Data Analysis view - options



#### Take Action!

- □ Join us for upcoming **Project** courses & workshops
  - 1/22 Project Fundamentals course thru PMI \$285, 7 PDUs
  - ■2/24 6510 Advanced Planning workshop \$250, 4 PDUs
  - ■2/24 6530 Reporting & Analysis workshop \$250, 4 PDUs
  - ■2/11 6610 SharePoint Team Collaboration workshop \$250, 4 PDUs
  - ■3/18 <u>70-632 Exam Prep</u> boot camp \$375, 6 PDUs 90% pass rate!
  - ■2/12 70-633 Exam Prep boot camp \$375, 6 PDUs 90% pass rate!
  - ■2/18-2/19 5927A: MS Project Standard 2007, Managing Projects \$1195, 12 PDUs
  - ■2/25-2/27 5928A: MS Project Server 2007, Managing Projects \$1795, 22.5 PDUs
  - ■2/3-2/5 5929A: MS Project Server 2007, Mng Projects & Programs \$1795, 18 PDUs
- □ Sign up to re