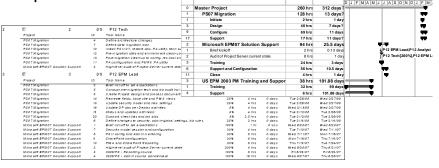

## Program Reporting in Project Standard

- Produce program-level reports using Project's Standard Reports
- ☐ Use the Copy Picture Wizards to take Program-level snapshots

# Program Reporting in Project Server

□ Data Analysis view - options